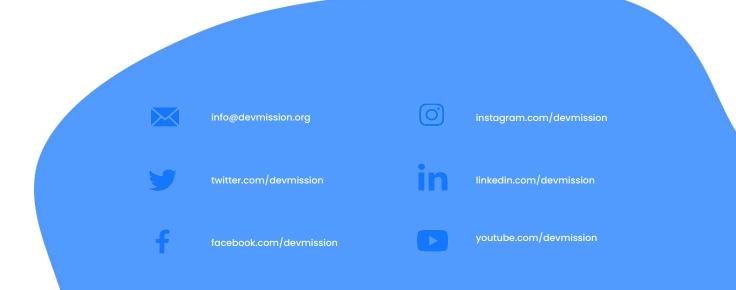

#### **SOCIAL MEDIA PRESENCE**

The overall feed should flow and tell a story. It should be inspiring to look at and diverse from post to post.

Feed should be a mix of classes, events, donations, staff announcements, success stories

Use of hashtags should be #youbelonghere #techtalent #diversityintech #pipelinefortech #techopportunities