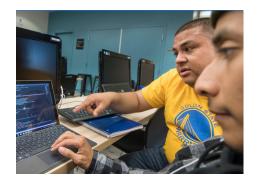

#### **PHOTOGRAPHY GUIDELINES**

Images used to highlight the students, the program, and the curriculum.

Include them working on projects, interacting with the program instructors, having class,

Primary focus should be on students, with their projects as supporting elements

Highlighting the day the day of what it is being enrolled in the program