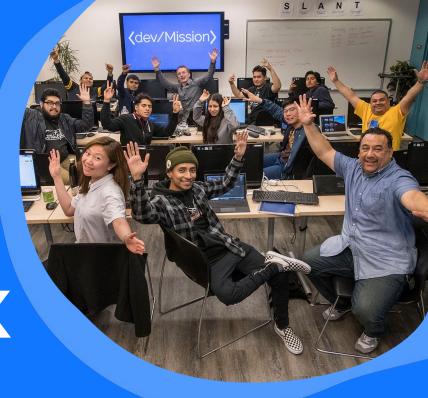

#### **PHOTOGRAPHY GUIDELINES**

Images used to highlight the students, the program, and the curriculum.

Include them working on projects, interacting with the program instructors, having class,

Primary focus should be on students, with their projects as supporting elements

Highlighting the day the day of what it is being enrolled in the program