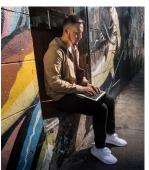

#### **PHOTOGRAPHY GUIDELINES**

Images used to highlight the students, the program, and the curriculum.

Include them working on projects, interacting with the program instructors, having class,

Primary focus should be on students, with their projects as supporting elements

Highlighting the day the day of what it is being enrolled in the program