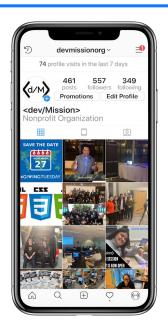

#### **SOCIAL MEDIA PRESENCE**

The overall feed should flow and tell a story. It should be inspiring to look at and diverse from post to post.

Feed should be a mix of classes, events, donations, staff announcements, success stories

Use of hashtags should be #youbelonghere #techtalent #diversityintech #pipelinefortech #techopportunities